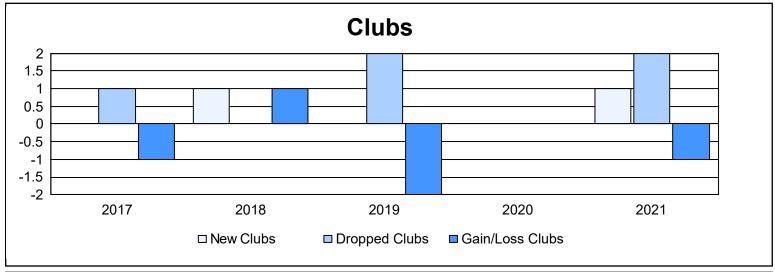

District 14 C

As of June 2021 Cumulative

| Year      | New<br>Clubs | Dropped<br>Clubs | Gain/<br>Loss<br>Clubs | New<br>Members | Charter<br>Members | Reinstate<br>Members | Transfer<br>Members | Total<br>Member<br>Added | Total<br>Members<br>Dropped | Gain/<br>Loss<br>Members |
|-----------|--------------|------------------|------------------------|----------------|--------------------|----------------------|---------------------|--------------------------|-----------------------------|--------------------------|
| 2016-2017 | 0            | 1                | -1                     | 114            | 0                  | 2                    | 5                   | 121                      | 111                         | 10                       |
| 2017-2018 | 1            | 0                | 1                      | 89             | 26                 | 3                    | 3                   | 121                      | 141                         | -20                      |
| 2018-2019 | 0            | 2                | -2                     | 76             | 7                  | 4                    | 6                   | 93                       | 130                         | -37                      |
| 2019-2020 | 0            | 0                | 0                      | 55             | 2                  | 5                    | 7                   | 69                       | 108                         | -39                      |
| 2020-2021 | 1            | 2                | -1                     | 59             | 40                 | 5                    | 4                   | 108                      | 140                         | -32                      |
| Average   | 0            | 1                | -1                     | 79             | 15                 | 4                    | 5                   | 102                      | 126                         | -24                      |