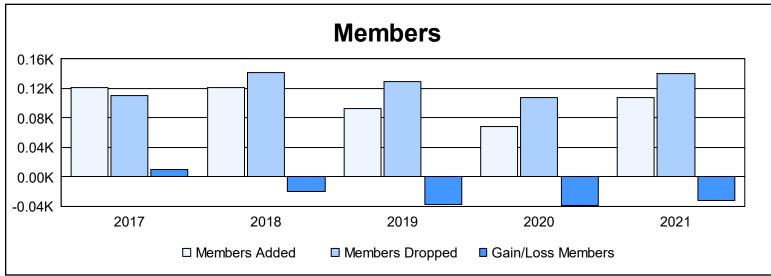

District 14 C

As of June 2021 Cumulative

| Year      | New<br>Clubs | Dropped<br>Clubs | Gain/<br>Loss<br>Clubs | New<br>Members | Charter<br>Members | Reinstate<br>Members | Transfer<br>Members | Total<br>Member<br>Added | Total<br>Members<br>Dropped | Gain/<br>Loss<br>Members |
|-----------|--------------|------------------|------------------------|----------------|--------------------|----------------------|---------------------|--------------------------|-----------------------------|--------------------------|
| 2016-2017 | 0            | 1                | -1                     | 114            | 0                  | 2                    | 5                   | 121                      | 111                         | 10                       |
| 2017-2018 | 1            | 0                | 1                      | 89             | 26                 | 3                    | 3                   | 121                      | 141                         | -20                      |
| 2018-2019 | 0            | 2                | -2                     | 76             | 7                  | 4                    | 6                   | 93                       | 130                         | -37                      |
| 2019-2020 | 0            | 0                | 0                      | 55             | 2                  | 5                    | 7                   | 69                       | 108                         | -39                      |
| 2020-2021 | 1            | 2                | -1                     | 59             | 40                 | 5                    | 4                   | 108                      | 140                         | -32                      |
| Average   | 0            | 1                | -1                     | 79             | 15                 | 4                    | 5                   | 102                      | 126                         | -24                      |